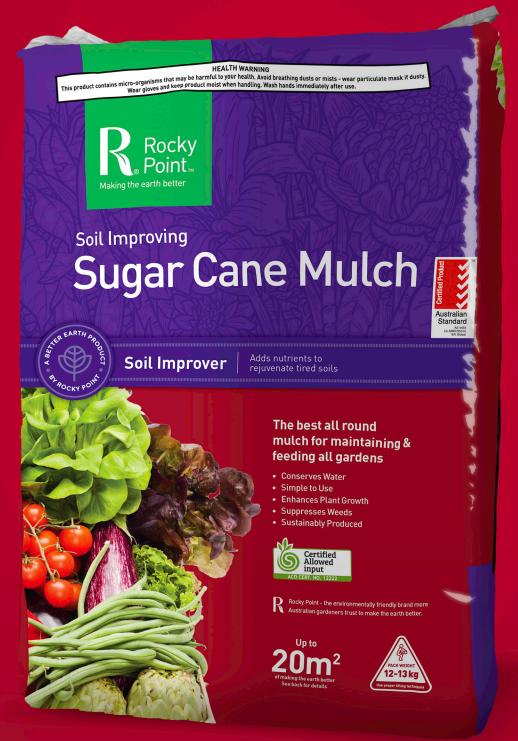

### Rocky Point-Sugar Cane Mulch

Sugar Cane Mulch is an organic, renewable, sustainable and cost effective mulch which will help your garden thrive. We ensure that our mulch is the highest quality input for organic gardening by employing superior farming practices. The original and the best water saving mulch available, get the most out of watering and rainfall by maximising the moisture your garden receives. Sugar Cane Mulch is ideal for mulching new and established garden beds.

### Sugar Cane Mulch

# The best all round mulch for maintaining & feeding all gardens

Available in 20m<sup>2</sup> & 24m<sup>2</sup> bales

### Certifications

Rocky Point's organic Sugar Cane Mulch is an all natural, moisture retaining, weed suppressing, soil nourishing super mulch! Rocky Point Sugar Cane Mulch is a simple, cost effective, natural product you can use to maintain your garden.