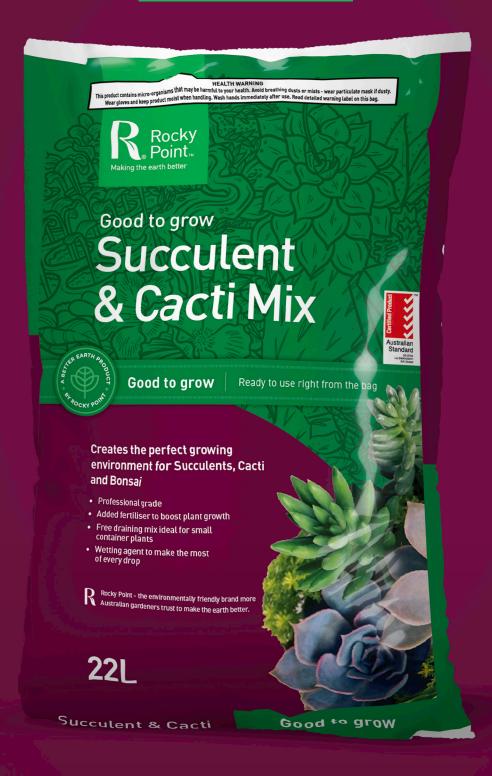

## Rocky Point- Succuelent & Cacti Mix

Succulent & Cacti Mix is a professional grade multi-purpose potting mix designed and used in production nurseries and made available for you to use at home.

# Succulent & Cacti Mix

### Creates the perfect growing environment for Succulents, Cacti and Bonsai

Available in 22 L bags

#### Features & Benefits

- Ideal proportion between drainage and aeration
- Added fertiliser to boost plant growth
- Wetting agent to make the most of every drop
- Lightweight long term growing mix
- Used by professionals